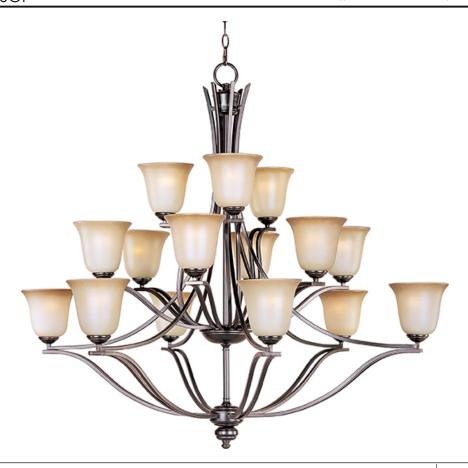

## PRODUCT DESCRIPTION

The classic design of the Madera collection is a perfect marriage of style and value. The square metal tube frame available in either Oil-Rubbed Bronze with Wilshire glass or Satin Silver with Ice glass affords the luxury of options for any style of home.