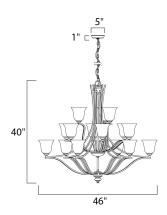

## PRODUCT DESCRIPTION

The classic design of the Madera collection is a perfect marriage of style and value. The square metal tube frame available in either Oil-Rubbed Bronze with Wilshire glass or Satin Silver with Ice glass affords the luxury of options for any style of home.



## **MEASUREMENTS**

DIMENSION : 46." W x 40." H HANGING WEIGHT : 34.83 lb

#### LAMPING

INPUT VOLTAGE : 120V

**LUMENS** : 10,080 Rated (0 Del.) **BULB** : 15 x 60W 900W Total

DIMMABLE : Dimmable COLOR\_TEMP : 2700K

### **FINISHES OPTION**

Oil Rubbed Bronze OI

# **GLASS**

Wilshire WS

## **RATINGS**

Dry Location Dimmable



## **ADDITIONAL**

INSTALL UP/DOWN: RATED LIFE 2500 Hours **OPERATING TEMPERATURE:** -20°C (-4°F), 40°C (104°F)

Always consult a qualified electrician before installing any lighting product.



253 NORTH VINELAND AVE I CITY OF INDUSTRY, CA 91746

## **EASTERN DISTRIBUTION CENTER**

4200 SHIRLEY DR. I ATLANTA, GA 30336

P. 626.956.4200 | F. 626.956.4225 | maximlighting.com