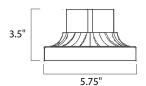

## **MEASUREMENTS**

DIMENSION : 6." L x 5.75" W x 3.5" H

HANGING WEIGHT : 0.44 lb