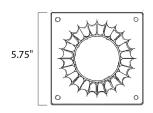

## **MEASUREMENTS**

DIMENSION : 6." L x 5.75" W x 3.5" H

HANGING WEIGHT : 0.44 lb