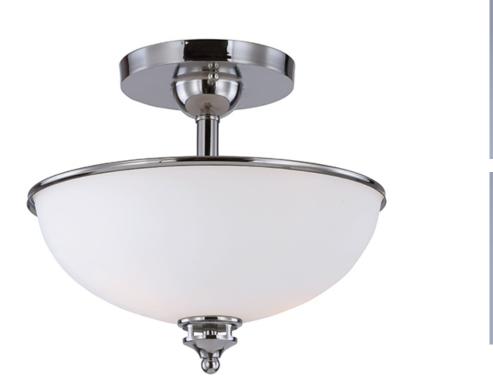

## **PRODUCT DESCRIPTION**

A complete collection of builder driven lighting features sweeping arms that support bowl shaped Satin White glass shades. The shade support reveals the glass above for an interesting design element. Available in Polished Chrome for contemporary and transitional decor and Oil Rubbed Bronze for the more traditional home design.

## FINISHES OPTION

Polished Chrome PC

GLASS Satin White SW

MATERIAL Steel

RATINGS cETLusDry Location Dimmable