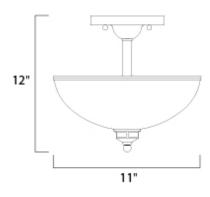

## **MEASUREMENTS** DIMENSION

LAMPING

LUMENS

BULB

: 11." L x 11." W x 12." H HANGING WEIGHT : 3.18 lb

INPUT VOLTAGE :120V : 0 Rated (0 Del.) : 2 x 60W (NOT INCLUDED), 120W Total DIMMABLE : Dimmable