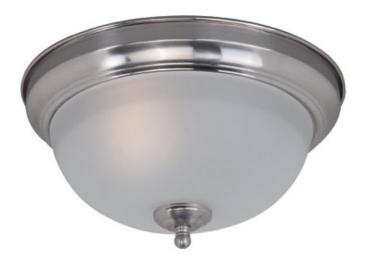

# PRODUCT DESCRIPTION

Maxim Lighting's energy efficiency commitment to both the residential lighting and the home building industries will assure you a product line focused on your basic lighting needs. With the Flush Mount EE collection you not only will find quality lighting that is well designed, well priced and readily available, but also energy efficient featuring energy saving fluorescent lighting that saves money and allow for low maintenance.

# **FINISHES OPTION**

Satin Nickel SN

# GLASS

Frosted FT