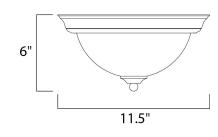

# **MEASUREMENTS**

DIMENSION : 10.5" L x 10.5" W x 6." H

HANGING WEIGHT : 2.18 lb